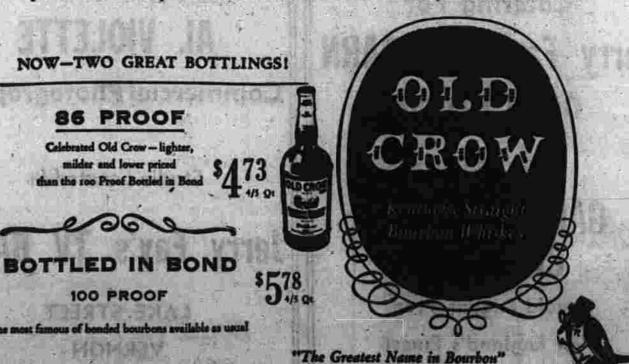

THE OLD CROW DISTILLERY COMPANY, FRANKFORT, KENTUCKY

To meet the demand for a lighter, milder prestige bourbon, the famous Old Crow distillery offers an 86 Proof bottling of Old Crow at a lower price—as a companion to its traditional 100 Proof Bottled in Bond